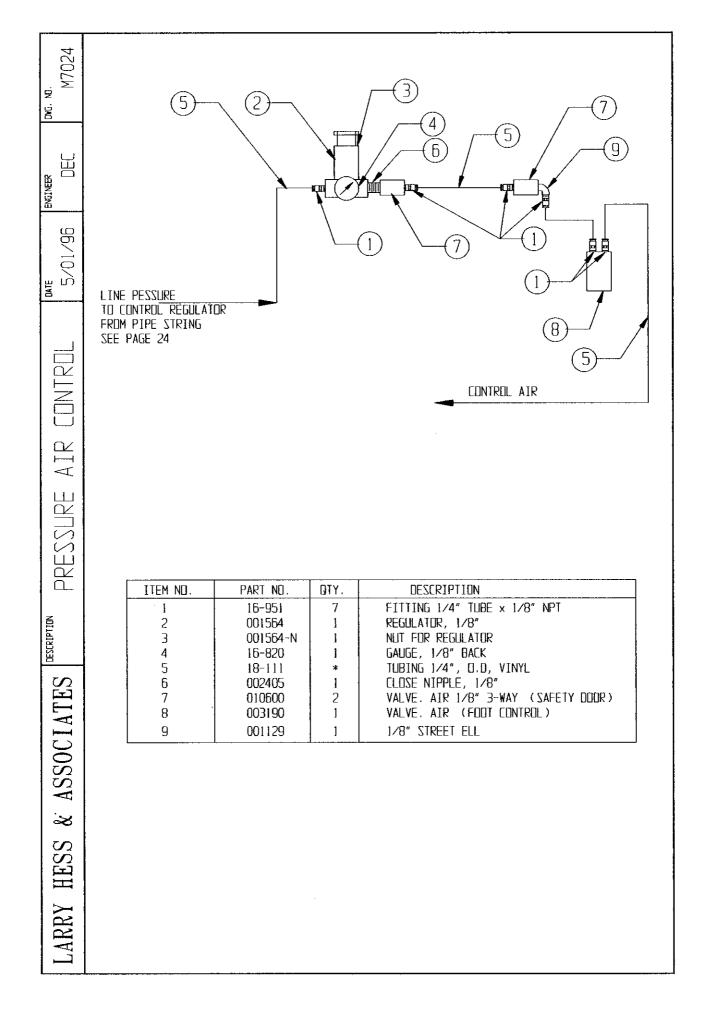

The media for abrasive blast cleaning or bead peening is propelled by externally supplied air pressure. The air pressure is routed through a moisture separator, pressure regulator, and control valves to the blast nozzle.