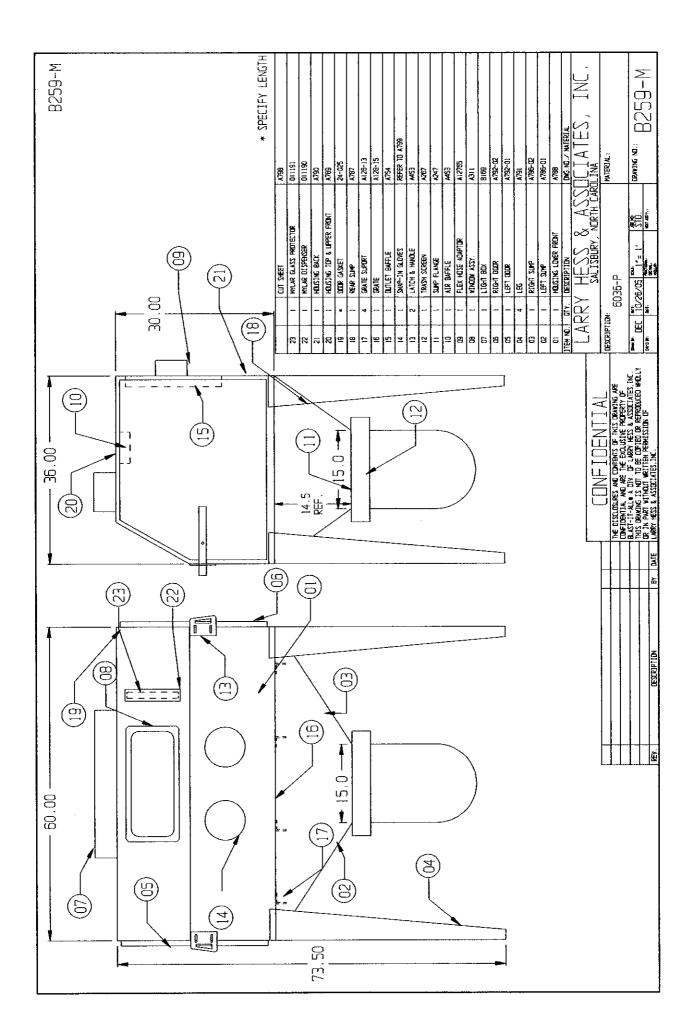

- A. Increase tensile strength and relieve stress by microscopic bombardment.
- B. Remove burrs following machining or grinding operation, subminiature space age, or large castings.
- C. Products a metallurgical clean surface for plating, painting and other processes.
- D. Increase tool like by blending minute surface imperfections.
- E. Improve releasing characteristics of molds and dies which process glass, rubber, and plastic parts.
- F. Enhance lubrication by imparting a microscopically controlled dimpled surface.
- G. Retain critical dimensions while producing above results.
- H. Reclaim and recondition parts by removing paint, rust, corrosion, etc. This process is also used on rubber, fiberglass, and plastics. The Blast Cleaning and Peening Machine is of the enclosed type. Parts for processing are loaded into the cabinet through doors on the right or left sides of the unit. The operator's hands are inserted into a pair of gloves connected to the unit. The gloves serve both to protect the operator and to retain the media in the enclosure. Observation of the parts in process is through a glass window in the cabinet front. The unit contains a sealed, two tube, fluorescent light which illuminates the work area when electric power is on.

### **BLAST GENERATOR**

The 100-lb. capacity, 1.0 cubic foot blast generator, or pressure pot is ASME coded and should not be field modified. It's semi-automatic controls' function in response to the foot treadle. When the foot valve is depressed, the pot is pressurized with supply air to allow blasting. When the foot treadle is released, air supply to the blast generator is shut off. This allows the pot to discharge; thus depressurizing the pot and allowing a new charge of media to enter the vessel.