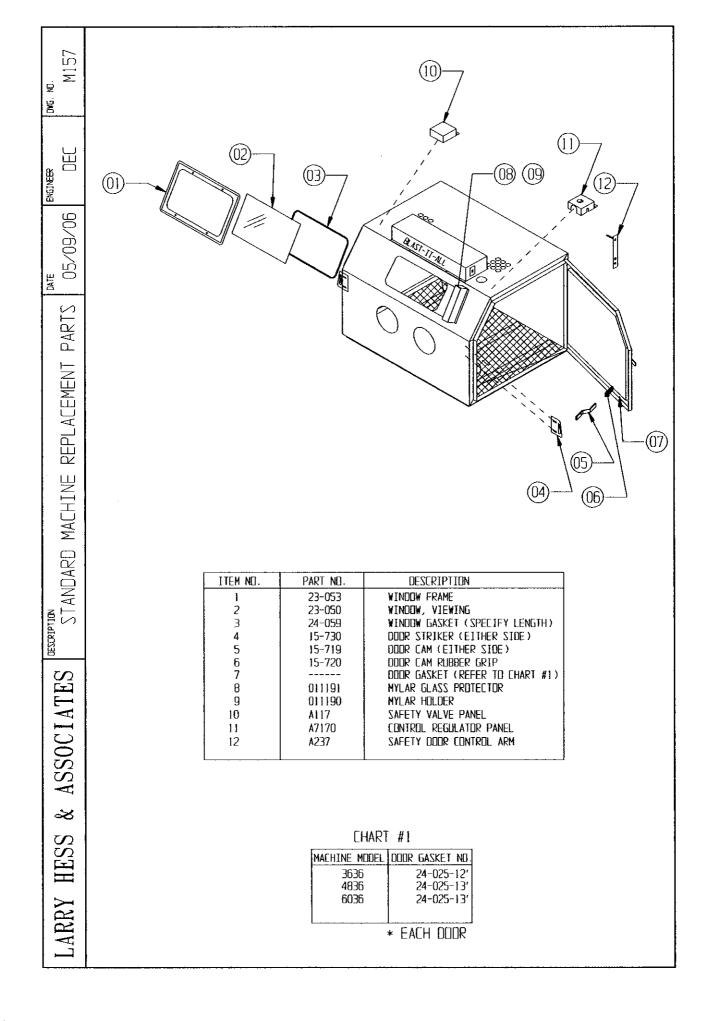

# 1-2 PURPOSE AND SCOPE

This publication contains operation and maintenance instructions, with illustrated parts breakdown, for the BLAST-IT-ALL® ABC Abrasive Dry Blast Cabinet, manufactured by BLAST-IT-ALL®, Inc., Salisbury, NC.

- A. Increase tensile strength and relieve stress by microscopic bombardment.
- B. Remove burrs following machining or grinding operation, subminiature space age, or large castings.
- C. Products a metallurgical clean surface for plating, painting and other processes.
- D. Increase tool like by blending minute surface imperfections.
- E. Improve releasing characteristics of molds and dies which process glass, rubber, and plastic parts.
- F. Enhance lubrication by imparting a microscopically controlled dimpled surface.
- G. Retain critical dimensions while producing above results.
- H. Reclaim and recondition parts by removing paint, rust, corrosion, etc. This process is also used on rubber, fiberglass, and plastics. The Blast Cleaning and Peening Machine is of the enclosed type. Parts for processing are loaded into the cabinet through doors on the right or left sides of the unit. The operator's hands are inserted into a pair of gloves connected to the unit. The gloves serve both to protect the operator and to retain the media in the enclosure. Observation of the parts in process is through a glass window in the cabinet front. The unit contains a sealed, two tube, fluorescent light which illuminates the work area when electric power is on.