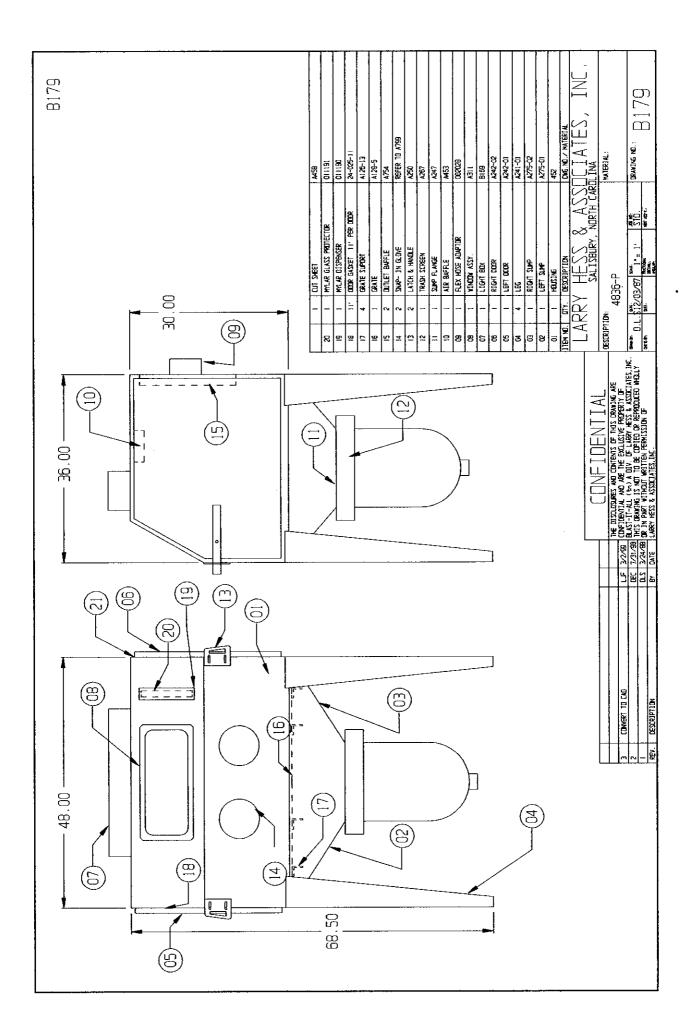

- A. Increase tensile strength and relieve stress by microscopic bombardment.
- B. Remove burrs following machining or grinding operation, subminiature space age, or large castings.
- C. Products a metallurgical clean surface for plating, painting and other processes.
- D. Increase tool like by blending minute surface imperfections.
- E. Improve releasing characteristics of molds and dies which process glass, rubber, and plastic parts.
- F. Enhance lubrication by imparting a microscopically controlled dimpled surface.
- G. Retain critical dimensions while producing above results.
- H. Reclaim and recondition parts by removing paint, rust, corrosion, etc. This process is also used on rubber, fiberglass, and plastics. The Blast Cleaning and Peening Machine is of the enclosed type. Parts for processing are loaded into the cabinet through doors on the right or left sides of the unit. The operator's hands are inserted into a pair of gloves connected to the unit. The gloves serve both to protect the operator and to retain the media in the enclosure. Observation of the parts in process is through a glass window in the cabinet front. The unit contains a sealed, two tube, fluorescent light which illuminates the work area when electric power is on.

### **BLAST GENERATOR**

The 100-lb. capacity, 1.0 cubic foot blast generator, or pressure pot is ASME coded and should not be field modified. It's semi-automatic controls' function in response to the foot treadle. When the foot valve is depressed, the pot is pressurized with supply air to allow blasting. When the foot treadle is released, air supply to the blast generator is shut off. This allows the pot to discharge; thus depressurizing the pot and allowing a new charge of media to enter the vessel.