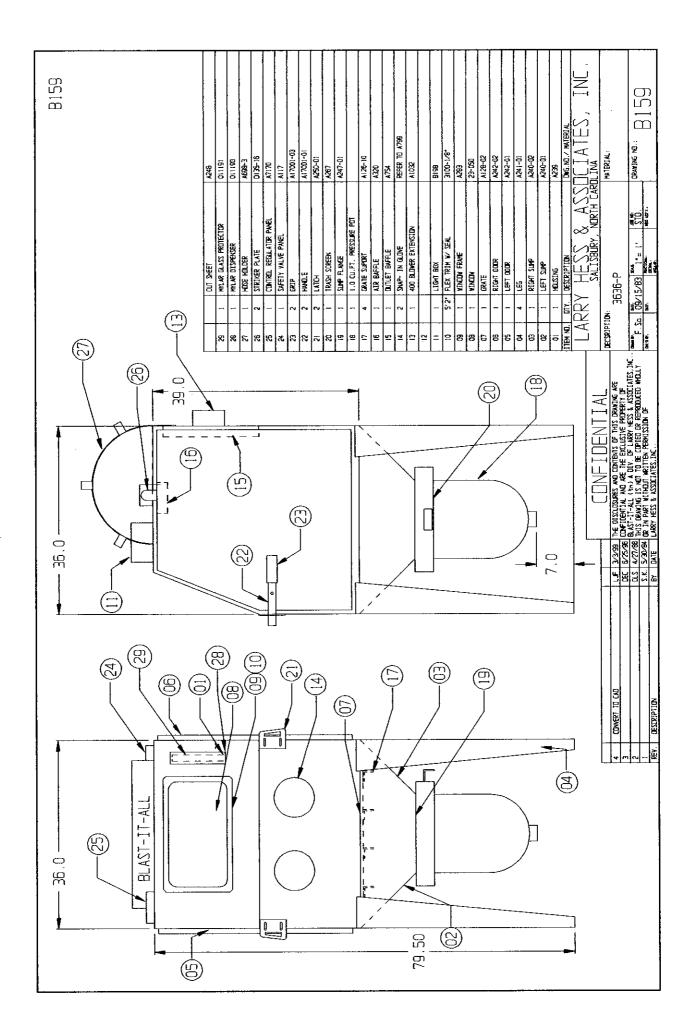

- A. Increase tensile strength and relieve stress by microscopic bombardment.
- B. Remove burrs following machining or grinding operation, subminiature space age, or large castings.
- C. Products a metallurgical clean surface for plating, painting and other processes.
- D. Increase tool like by blending minute surface imperfections.
- E. Improve releasing characteristics of molds and dies which process glass, rubber, and plastic parts.
- F. Enhance lubrication by imparting a microscopically controlled dimpled surface.
- G. Retain critical dimensions while producing above results.
- H. Reclaim and recondition parts by removing paint, rust, corrosion, etc. This process is also used on rubber, fiberglass, and plastics. The Blast Cleaning and Peening Machine is of the enclosed type. Parts for processing are loaded into the cabinet through doors on the right or left sides of the unit. The operator's hands are inserted into a pair of gloves connected to the unit. The gloves serve both to protect the operator and to retain the media in the enclosure. Observation of the parts in process is through a glass window in the cabinet front. The unit contains a sealed, two tube, fluorescent light which illuminates the work area when electric power is on.

### **BLAST GENERATOR**

The 100-lb. capacity, 1.0 cubic foot blast generator, or pressure pot is ASME coded and should not be field modified. It's semi-automatic controls' function in response to the foot treadle. When the foot valve is depressed, the pot is pressurized with supply air to allow blasting. When the foot treadle is released, air supply to the blast generator is shut off. This allows the pot to discharge; thus depressurizing the pot and allowing a new charge of media to enter the vessel.