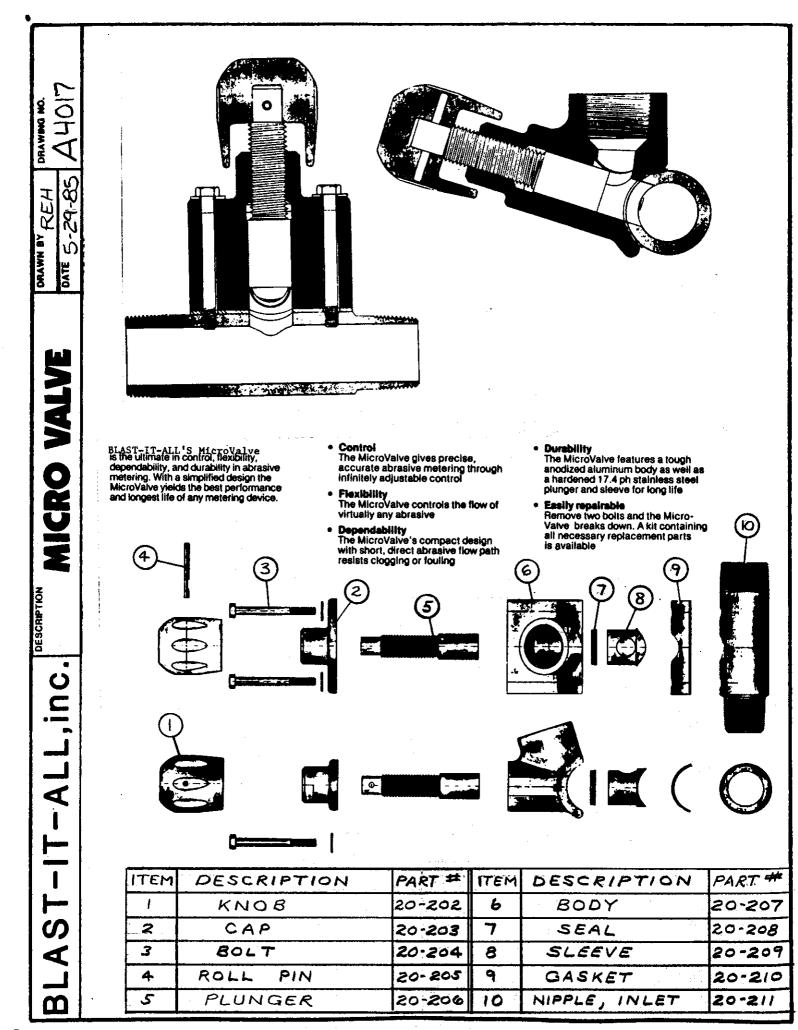

| THE DISCLOSURES AND CONTENTS OF THIS DRAVING ARE<br>CONFIDENTIAL AND ARE THE EXCLUSIVE PROPERTY OF<br>DA AST-TT-NI & A DIV OF TA ADDY JEFY & ASTRITATES INF | THIS DRAVING IS NOT TO BE COPIED OR REPRODUCED WHOLLY<br>OR IN PART WITHOUT WRITTEN PERMISSION OF<br>LARRY HESS & ASSOCIATES, INC. |
|      |      | //<br>H |    | , |                            |         |                        |          |                                    | L                |                               |                                                                                                                                                             | #1 MADE MANUAL DWG. DEC 5/28/03 (<br>REV. DESCRIPTION BY DATE 1                                                                    |



•





| A807 | DLINA<br>DLINA<br>MATERIAL:<br>12 GA, x 28 x 41 1/2<br>DRAWING ND.: A807