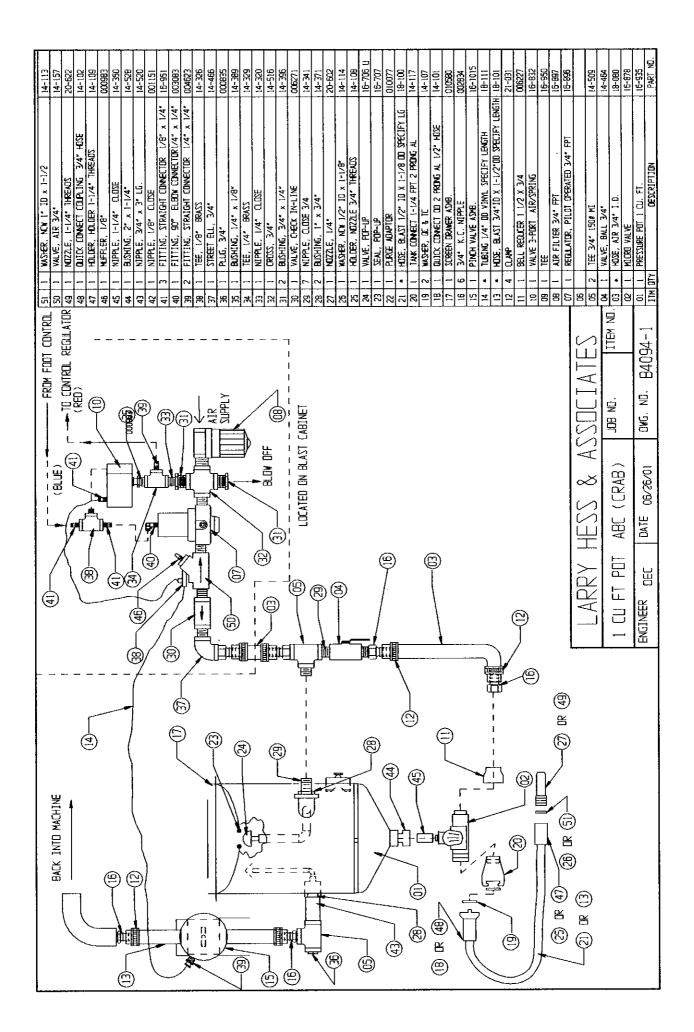

The media for abrasive blast cleaning or bead peening is propelled by externally supplied air pressure. The air pressure is routed through a moisture separator, pressure regulator, and control valves to the blast nozzle.

### **BLAST GENERATOR**

The 100-lb. capacity, 1.0 cubic foot blast generator, or pressure pot is ASME coded and should not be field modified. It's semi-automatic controls' function in response to the foot treadle. When the foot valve is depressed, the pot is pressurized with supply air to allow blasting. When the foot treadle is released, air supply to the blast generator is shut off. This allows the pot to discharge; thus depressurizing the pot and allowing a new charge of media to enter the vessel.